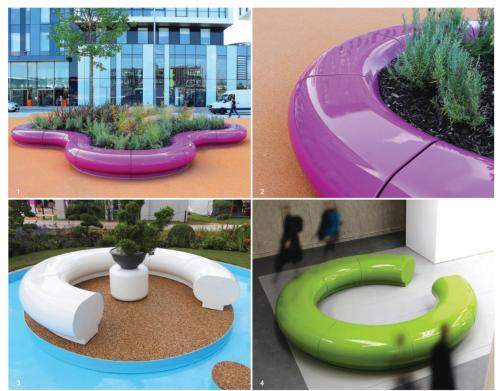

# 8. KING'S CORONATION

To consider **Report No. FC 2/23** regarding the proposed installation of a Page 57 seating area in Woodford Park to commemorate the coronation of King Charles III.