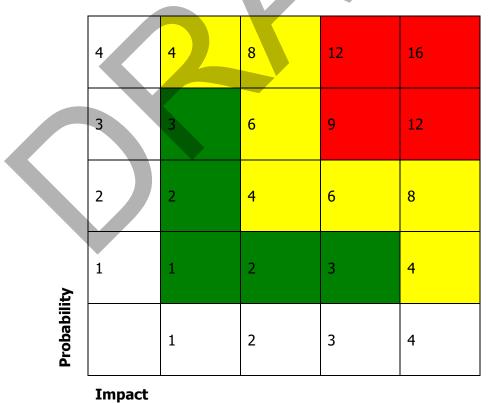

o staff and public                                                                                                                                                                        |
| Minor<br>(1)             | Financial impact less than £5,000 / isolated complaints / minor service disruption                                                                                                                                                                                                                              |

#### Priority Ranking:

The ranking of an individual risk is calculated by multiplying its probability by its impact.

# <u>Risk Matrix:</u>

The risk, using the above impact and likelihood ratings, can then be plotted onto the risk matrix and its classification identified:



Red = High Risk, Yellow = Medium Risk, Green = Low Risk

#### **Roles and responsibilities**

Risk management is only considered to be truly embedded when it functions as part of the Council's day to day operations. In order for this to be achieved it is vital that clarity exists to determine the various roles and responsibilities of individuals involved throughout the Council in the risk management process.

To ensure that this level of clarity exists, the Council has established a structure that shows how Members, Officers, Committees, Working Parties and individuals contribute to the overall risk management process.

| Council<br>Strategy and<br>Resources<br>Committee | <ul> <li>Monitor risk management activity (via Strategy and<br/>Resources Committee)</li> <li>Adopts the Annual Risk