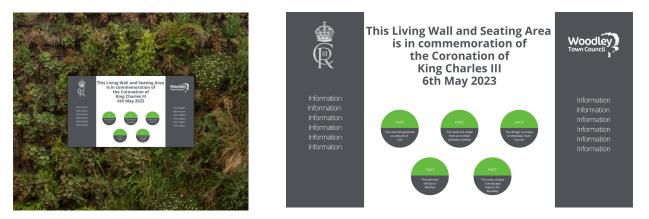

# 8. KING'S CORONATION

To consider **Report No. FC 2/23** regarding the proposed installation of a Page 57 seating area in Woodford Park to commemorate the coronation of King Charles III.