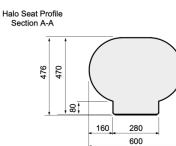

# 8. KING'S CORONATION

To consider **Report No. FC 2/23** regarding the proposed installation of a Page 57 seating area in Woodford Park to commemorate the coronation of King Charles III.