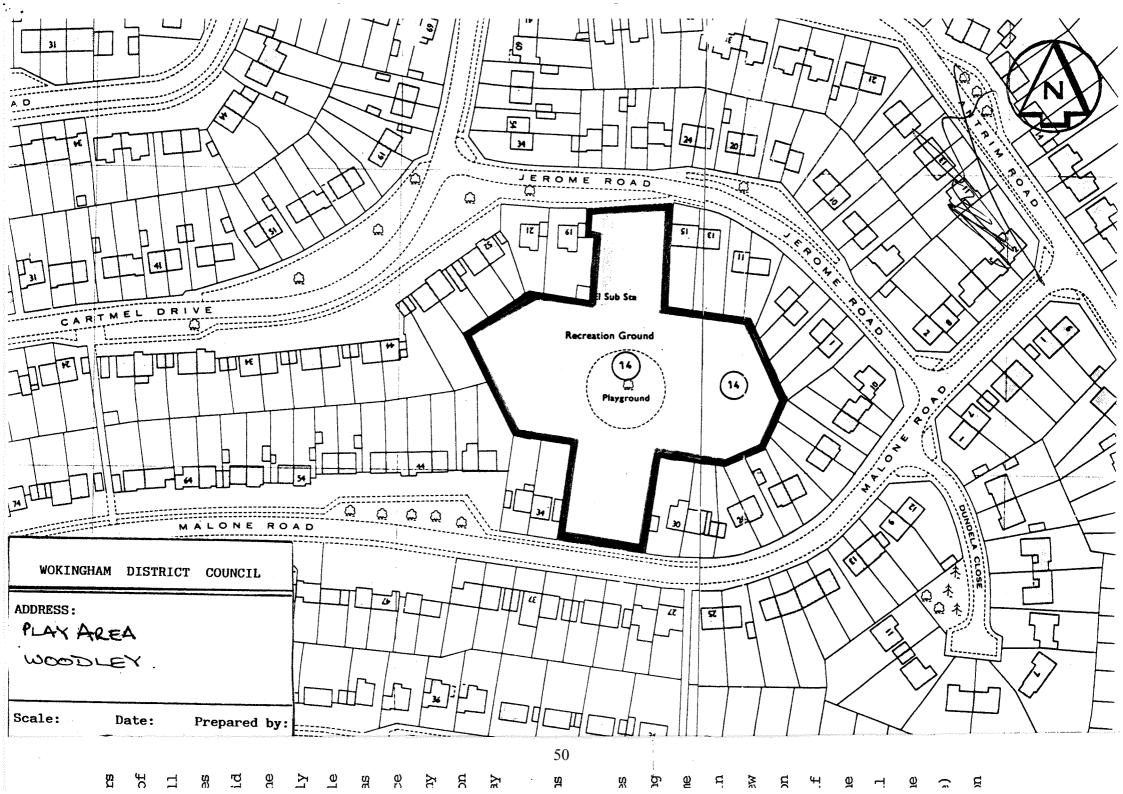

bers agreed to continue to seek the transfer of ownership of Malone Park from Wokingham Borough Council to the Town Council (Min. No. 44).

The power to consider and approve, or otherwise, all matters relating to Council land and land acquisition rest with the Council.

#### Resources

A transfer of the land would not incur additional costs over and above those already being spent. In the future there are likely to be matters that will require expenditure on or investment in the park, for example new play equipment, tree works, refencing if required. If the land were leased the Council would still bear those costs.

#### **Recommendation:**

• That Members confirm the proposal to seek the transfer of ownership of the land at Malone Park from Wokingham Borough Council to the Town Council.



## Report of a Meeting of the Bulmershe Site of Urban Landscape Value Joint Working Party held at the Oakwood Centre on Thursday 24 January 2019 at 10:00 am

**Present:** Woodley Town Councillors: *K. Baker; D. Stares* 

Earley Town Councillors: S. Matthews; A. Swaddle

Also Present: Linda Matthews, Committee Officer, Woodley Town Council

Jo Shaw, Deputy Town Clerk, Earley Town Council

#### 1. APPOINTMENT OF CHAIRMAN

Councillor Swaddle nominated Councillor Baker to chair the joint working party and all present agreed. Councillor Baker took the chair.

#### 2. **APOLOGIES FOR ABSENCE**

There were no apologies for absence.

#### 3. **DECLARATIONS OF INTEREST**

There were no declarations of interest made by members of the working party.

#### 4. WOKINGHAM BOROUGH COUNCIL LOCAL PLAN UPD