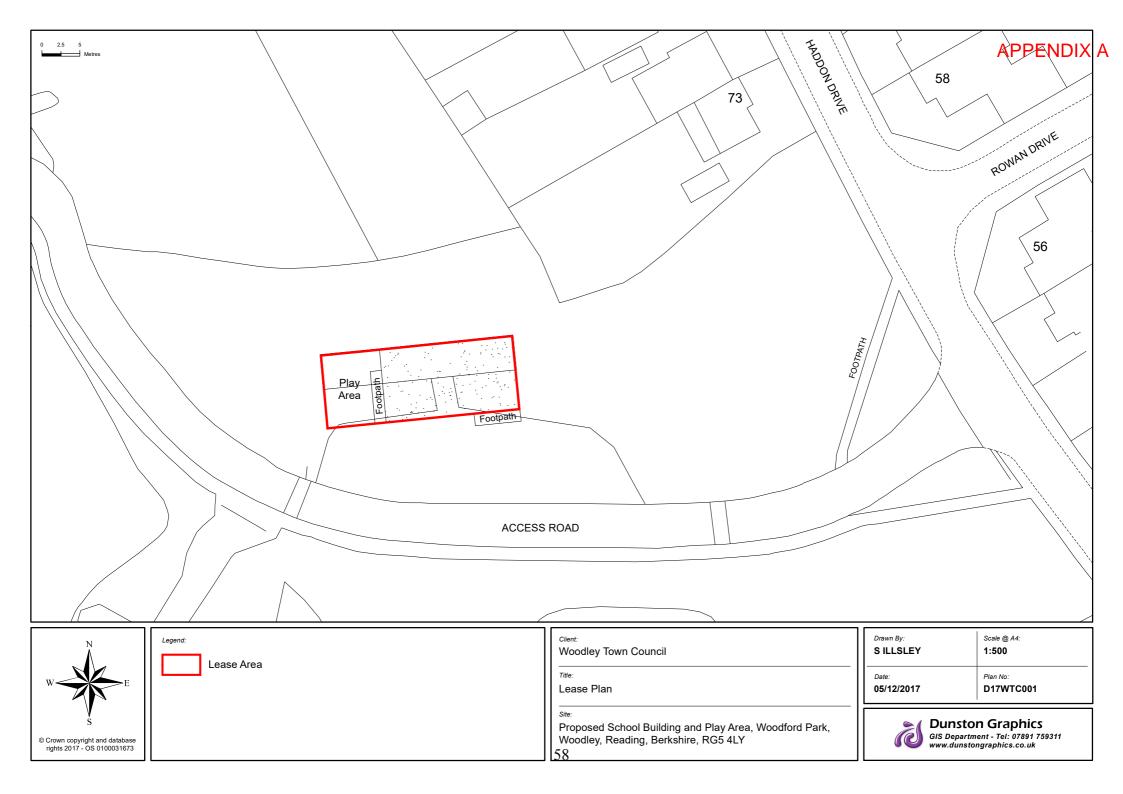

#### 87. **DECLARATIONS OF INTEREST**

There were no declarations of interest made by Members.

The Chairman noted that the Committee would make no comment on planning application 172547: Woodley Pre-School, Woodford Park, Haddon Drive (Agenda item 4) as the Town Council had a potential interest in the application.